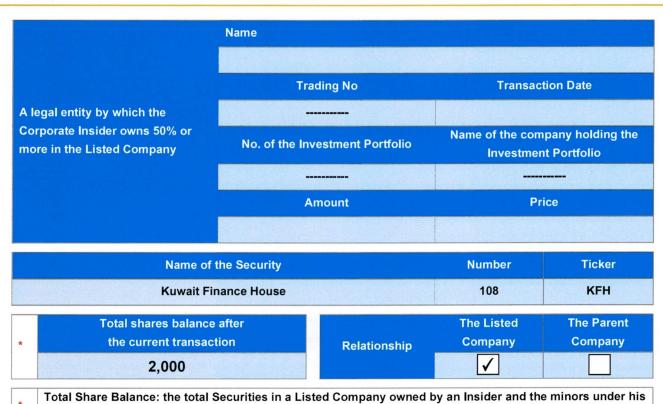

# **Partial Information**

Corporate Insiders Disclosure Form <u>after Dealing</u> in <u>Listed Company's Shares</u> or <u>Parent Company's Shares</u>

\* custody.