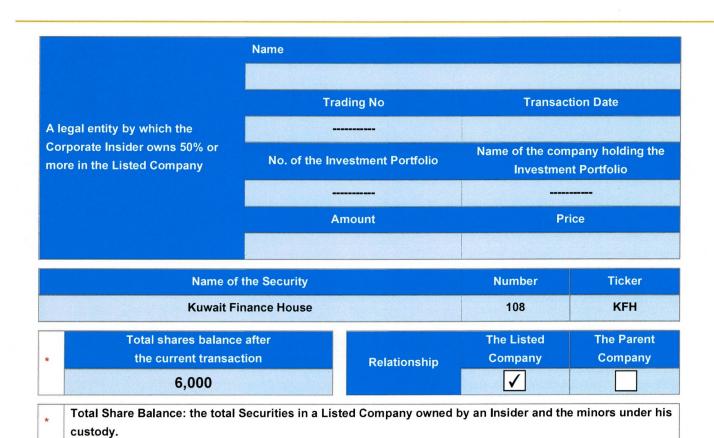

# **Partial Information**

Corporate Insiders Disclosure Form <u>after Dealing</u> in <u>Listed Company's Shares</u> or <u>Parent Company's Shares</u>

\* custody.