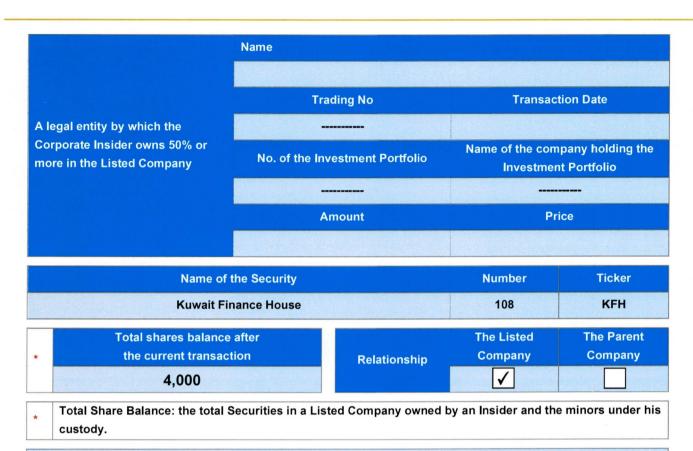

# **Partial Information**

Corporate Insiders Disclosure Form <u>after Dealing</u> in <u>Listed Company's Shares</u> or <u>Parent Company's Shares</u>